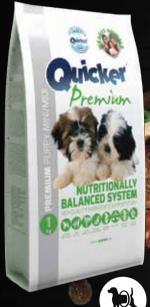

# PREMIUM PUPPY DOG FOOD

## Quicker Premium Puppy Mini Midi

Formula created for small and medium breeds that earlier they grow up from puppies of large breeds. It is in this formula their need for more content is fully taken into account protein, fat

(high-quality poultry fat), and vitamin. This means that the food provides enough nutrients

ingredients and energy for faster growth. It also helps in the developing immune and digestive system and maintains your puppy in excellent condition.