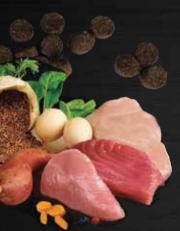

#### **RAW MATERIAL COMPOSITION**

Chicken flour, corn, wheat, chicken fat, fish oil, rice, fishmeal, wheat flour, dried beet pulp, poultry hydrolyzate, dry brewer's yeast, monosodium phosphate, potassium chloride, minerals (sodium selenite, calcium iodate anhydrous, iron sulfate monohydrate, copper sulfate pentahydrate, manganese sulfate, zinc sulfate), choline chloride, vitamin C monophosphate, vitamins (retinol acetate, cholecalciferol, tocopherol, vitamin K, folic acid, niacin, calcium pantothenate, fishflavin, vitamin B12, thiamine, pyridoxine hydrochloride, biotin), L-carnitine, antioxidants, fructooligosaccharides, mannan oligosaccharides, chondroitin sulfate, glucosamine, yucca extract.